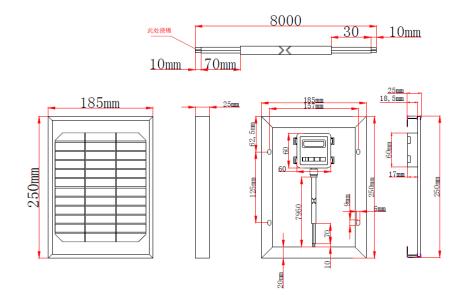

| Model No.                       | SY-M5W-8M                                                              |
|---------------------------------|------------------------------------------------------------------------|
| Nominal Peak (W)                | 5                                                                      |
| Cell Type                       | Mono-Crystalline                                                       |
| Module Size (mm)                | 250 x 185                                                              |
| Frame Depth (mm)                | 25                                                                     |
| Net Weight (kg)                 | 1.08                                                                   |
| Max. Power Voltage Vmp (V)      | 17.8                                                                   |
| Max. Power Current Imp (A)      | 0.28                                                                   |
| Open Circuit Voltage Voc (V)    | 22.3                                                                   |
| Short Circuit Current Isc (A)   | 0.30                                                                   |
| Power Output Tolerance Pmax (%) | ±3%                                                                    |
| Operating Temperature (°C)      | -40 ~ +85                                                              |
| Max. System Voltage (VDC)       | 1000                                                                   |
| Junction Box IP Rating          | IP65                                                                   |
| Diode                           | 1 Bypass diode                                                         |
| Cable                           | 8m x 1.3mm <sup>2</sup> dual core with tinned cable end (UV resistant) |
| Packaging Dimensions (mm)       | 265 x 200 x 55                                                         |
| Gross Weight (kg)               | 1.21                                                                   |
| Warranty                        | Workmanship and materials: 5 years                                     |
|                                 | Power output: at least 90% after 10 years & 80% after 25 years         |