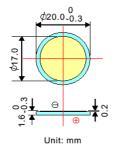

## mechanical specifications:

blister card dimensions: 56 x 71.5mm

weight: 3.3g (incl. battery)

nominal weight: 1.6 g

|--|

| ANSMANN Specifications for model: | CR2016 Lithium Button Cell blister package |
|-----------------------------------|--------------------------------------------|
| data sheet no. / part no.         | 5020082                                    |
| Version no.                       |                                            |
| author / date                     | Gramlich / 03.12.2010                      |