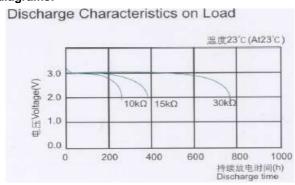

minimum: 250 h at 10kΩ load (for QC measurement)

EV: 2.0V

Discharge currents

standard: 0.1 mA

max. recommended current

under continuous discharge: 2 mA

max. recommended current

under pulse discharge: 20 mA

## Discharge diagrams:

shelf life: 10 years under proper storage conditions (ta: ≤ 22°C; RH: 60 ± 15%)

operating temperature

range: - 20...60 ℃